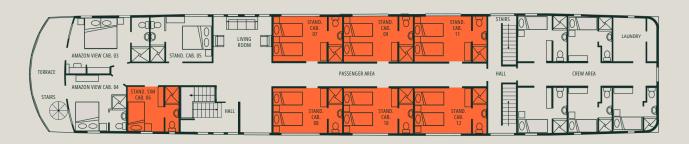

# Ideal cabins to admire the beauty of the jungle

La Perla's 14 cabins blend modern amenities and traditional Amazonian style, a level of comfort and convenience normally not found in such a remote place on planet Earth.

#### STANDARD CABIN (X8) | UPPER DECK

Cabins with two twin beds convertible into king bed, private bathroom with shower. Approx. 14 m2 /151 sq. ft.

#### AMAZON VIEW CABIN (X2) | UPPER DECK

- 16m2 / 173 sq. ft. with one king bed, private bathroom with shower, and access to balcony.
- 10m2 / 107 sq. ft. with one double bed, private bathroom with shower, and access to balcony.

#### SUPERIOR CABIN (X2) | LOWER DECK