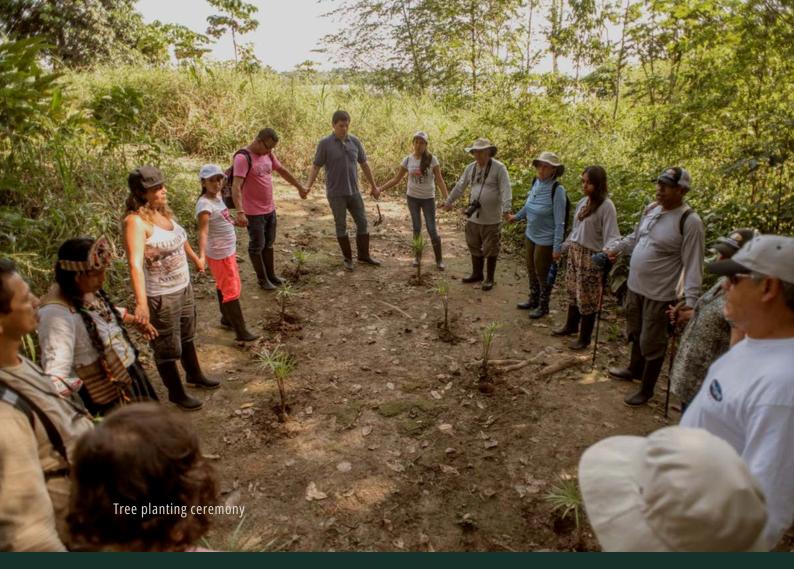

#### La Perla Cruise Highlights

- Two or three daily excursions into the Amazon jungle including speed-boat excursions and guided jungle walks.
- Discover the region's exotic wildlife through activities like bird-watching and observing pink river dolphins.
- Experience local culture via cooking demonstrations, piranha fishing, village visits, and shaman blessing ceremonies.
- Learn about the Amazon rainforest and discover the secrets of the jungle with our nature guides.
- Taste the flavors of the rainforest by sampling our regional and contemporary specialties while admiring stunning views of the Amazon.