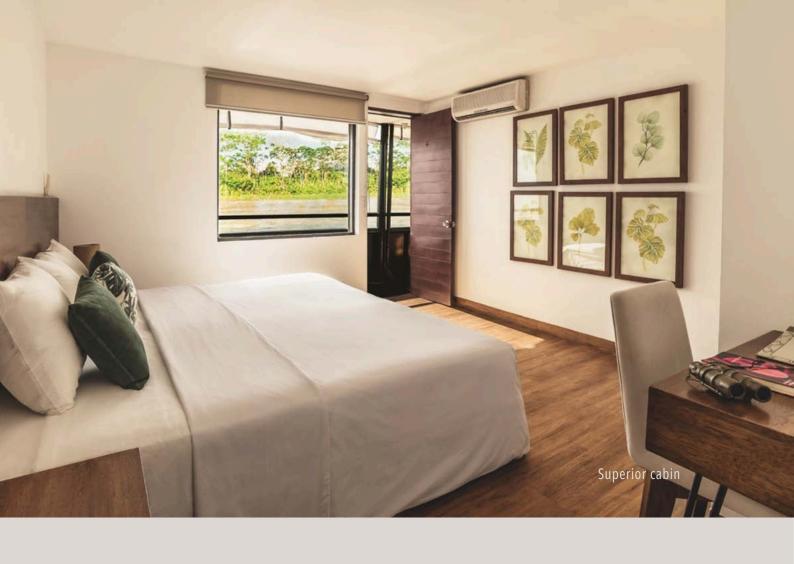

#### SUPERIOR CABIN (X2) | LOWER DECK

Each cabin is equipped with a desk, wardrobe, chest of drawers, dresser, hairdryer, amenities basket, smoke detectors, 24-hour hot water, and air conditioning.