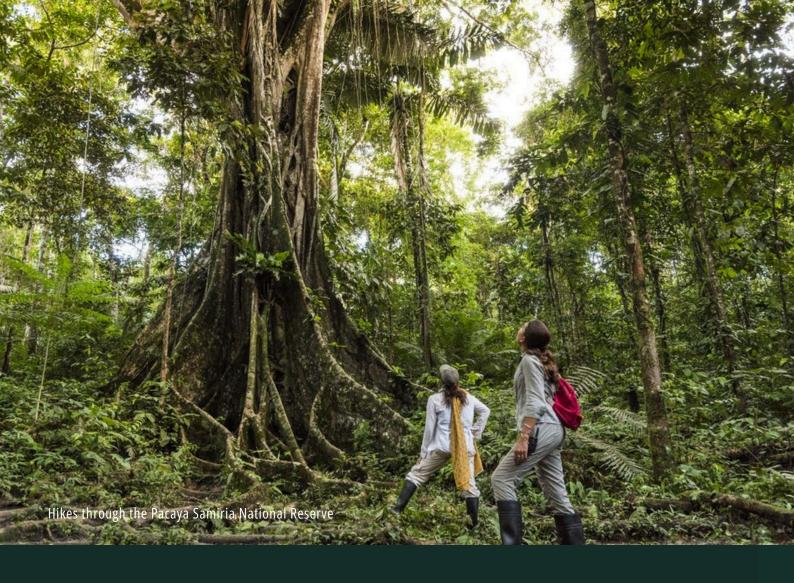

#### La Perla Cruise Highlights

- Two or three daily excursions into the Amazon jungle including speed-boat excursions and guided jungle walks.
- Discover the region's exotic wildlife through activities like bird-watching and observing pink river dolphins.
- Experience local culture via cooking demonstrations, piranha fishing, village visits, and shaman blessing ceremonies.
- Learn about the Amazon rainforest and discover the secrets of the jungle with our nature guides.
- Taste the flavors of the rainforest by sampling our regional and contemporary specialties while admiring stunning views of the Amazon.