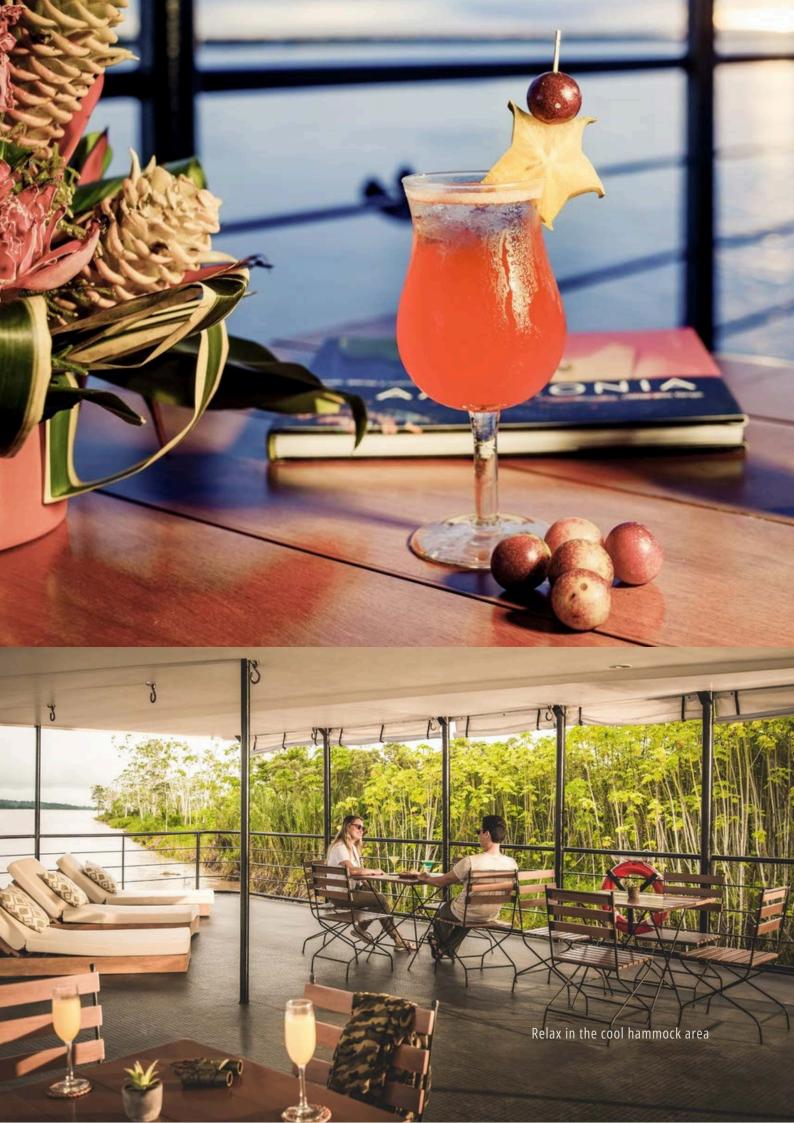

#### Live infinite emotions aboard La Perla

Everything aboard the riverboat is designed for passengers to experience the everyday spectacle of the Amazon — from skiff excursions and jungle walks with our veteran guides to the wide windows, cool hammock area and observation deck on the ship.

#### La Perla Cruise Highlights

- Two or three daily excursions into the Amazon jungle including speed-boat excursions and guided jungle walks.
- Discover the region's exotic wildlife through activities like bird-watching and observing pink river dolphins.
- Experience local culture via cooking demonstrations, piranha fishing, village visits, and shaman blessing ceremonies.
- Learn about the Amazon rainforest and discover the secrets of the jungle with our nature guides.
- Taste the flavors of the rainforest by sampling our regional and contemporary specialties while admiring stunning views of the Amazon.