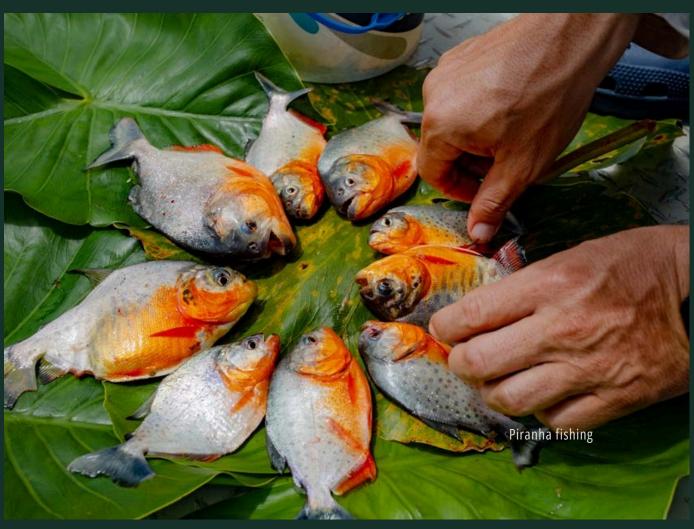

#### La Perla Cruise Highlights

- Two or three daily excursions into the Amazon jungle including speed-boat excursions and guided jungle walks.
- Discover the region's exotic wildlife through activities like bird-watching and observing pink river dolphins.
- Experience local culture via cooking demonstrations, piranha fishing, village visits, and shaman blessing ceremonies.
- Learn about the Amazon rainforest and discover the secrets of the jungle with our nature guides.
- Taste the flavors of the rainforest by sampling our regional and contemporary specialties while admiring stunning views of the Amazon.