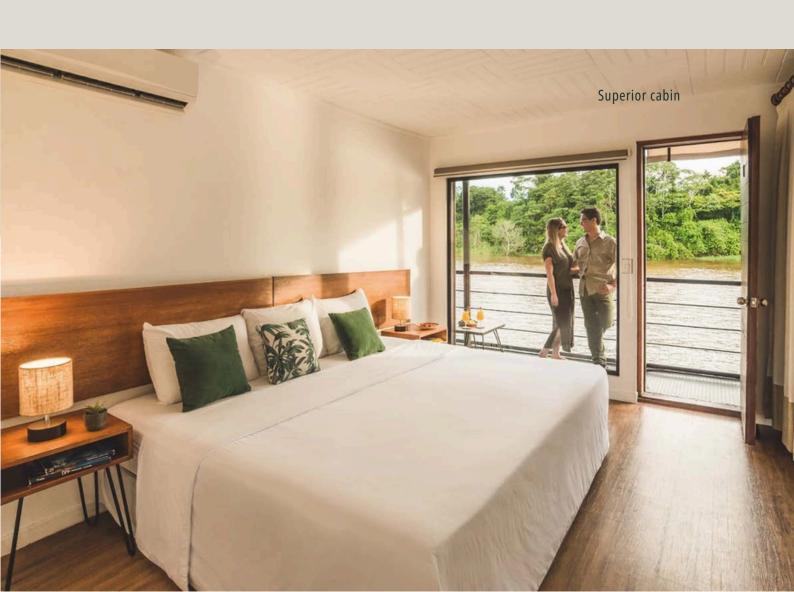

on the ship.









# Ideal cabins to admire the beauty of the jungle

La Perla's 14 cabins blend modern amenities and traditional Amazonian style, a level of comfort and convenience normally not found in such a remote place on planet Earth.

#### STANDARD CABIN (X8) | UPPER DECK





Cabins with two twin beds convertible into king bed, private bathroom with shower. Approx. 14 m2 /151 sq. ft.





#### AMAZON VIEW CABIN (X2) | UPPER DECK



- 16m2 / 173 sq. ft. with one king bed, private bathroom with shower, and access to balcony.
- 10m2 / 107 sq. ft. with one double bed, private bathroom with shower, and access to balcony.



Each cabin is equipped with a desk, wardrobe, chest of drawers, dresser, hairdryer, amenities basket, smoke detectors, 24-hour hot water, and air conditioning.





#### SUPERIOR CABIN (X2) | LOWER DECK





#### La Perla an unforgettable adventure

Our experienced, multi-lingual guides know the innermost secrets of the Amazon. They've been connected to the world's great river and rainforest for many years and gladly share their knowledge and adventures in the Amazon with you.







# Fall in love with the Amazon, its culture, people and biodiversity

The expert multilingual guides will guide the traveler to learn the most intimate secrets of the Amazon. They have been touring the Amazon, its rivers and jungle for many years now and are more than happy to share their knowledge and adventures.





#### La Perla Cruise Highlights

- Two or three daily excursions into the Amazon jungle including speed-boat excursions and guided jungle walks.
- Disc