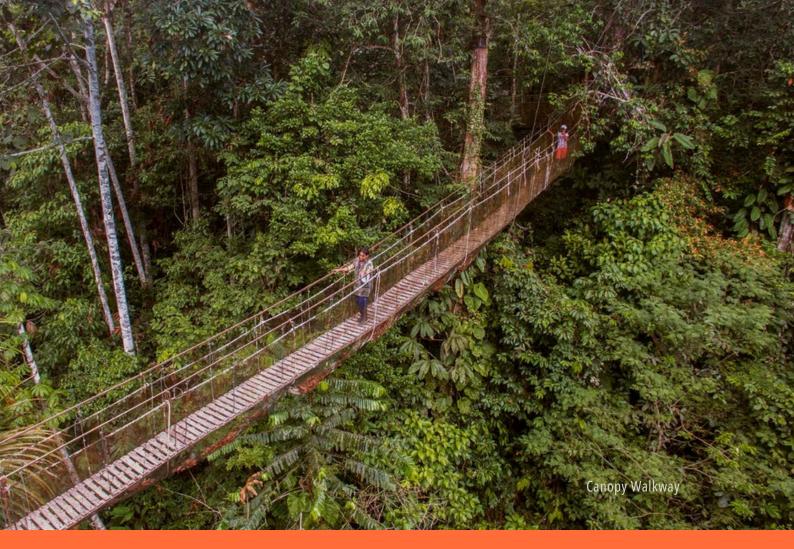

#### La Perla Cruise Highlights

- Two or three daily excursions into the Amazon jungle including speed-boat excursions and guided jungle walks.
- Discover the region's exotic wildlife through activities like bird-watching and observing pink river dolphins.
- Experience local culture via cooking demonstrations, piranha fishing, village visits, and shaman blessing ceremonies.
- Learn about the Amazon rainforest and discover the secrets of the jungle with our nature guides.
- Taste the flavors of the rainforest by sampling our regional and contemporary specialties while admiring stunning views of the Amazon.

#### **Low Water**

Low river levels and plentiful sunshine June to October

Ideal for travelers who want to discover the Amazon's flora and fauna by walking through the rainforest.