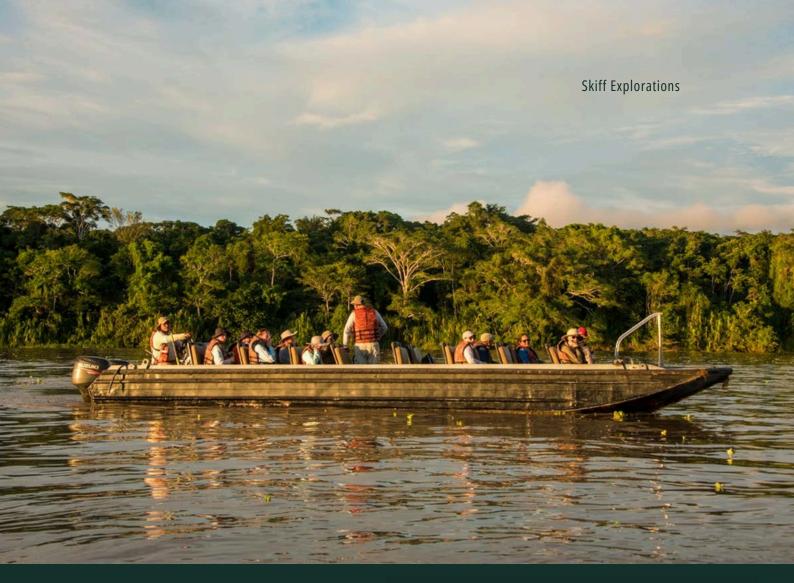

#### Live infinite emotions aboard La Perla

Everything aboard the riverboat is designed for passengers to experience the everyday spectacle of the Amazon — from skiff excursions and jungle walks with our veteran guides to the wide windows, cool hammock area and observation deck on the ship.

#### La Perla Cruise Highlights

- Two or three daily excursions into the Amazon jungle including speed-boat excursions and guided jungle walks.
- Discover the region's exotic wildlife through activities like bird-watching and observing pink river dolphins.
- Experience local culture via cooking demonstrations, piranha fishing, village visits, and shaman blessing ceremonies.
- Learn about the Amazon rainforest and discover the secrets of the jungle with our nature guides.
- Taste the flavors of the rainforest by sampling our regional and contemporary specialties while admiring stunning views of the Amazon.