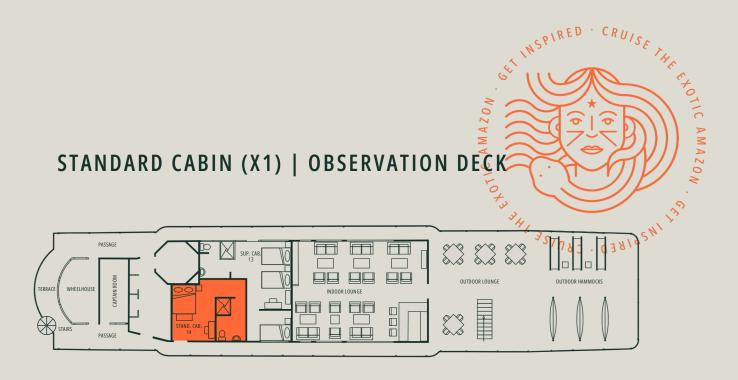

# Ideal cabins to admire the beauty of the jungle

La Perla's 14 cabins blend modern amenities and traditional Amazonian style, a level of comfort and convenience normally not found in such a remote place on planet Earth.

#### STANDARD CABIN (X8) | UPPER DECK

Cabins with two twin beds convertible into king bed, private bathroom with shower. Approx. 14 m2 /151 sq. ft.