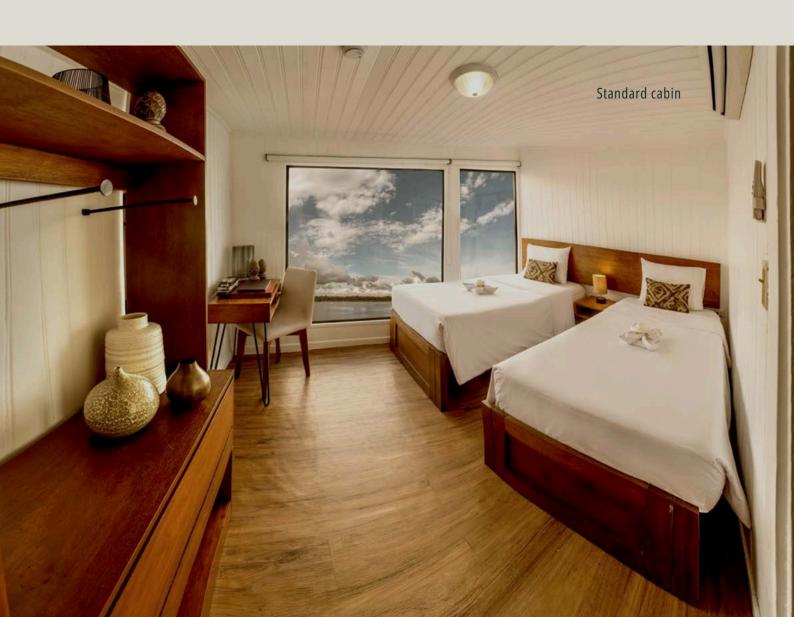

#### STANDARD CABIN (X8) | UPPER DECK

Cabins with two twin beds convertible into king bed, private bathroom with shower. Approx. 14 m2 /151 sq. ft.