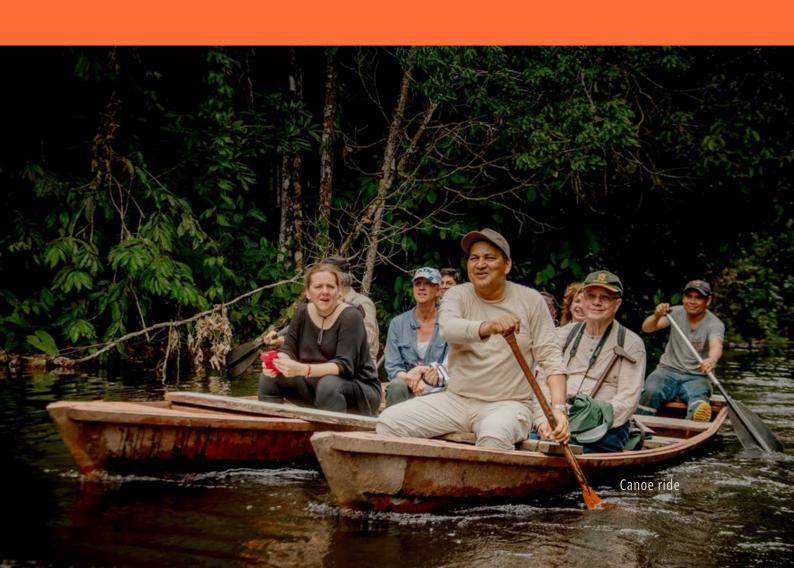

#### La Perla Cruise Highlights

- Two or three daily excursions into the Amazon jungle including speed-boat excursions and guided jungle walks.
- Discover the region's exotic wildlife through activities like bird-watching and observing pink river dolphins.
- Experience local culture via cooking demonstrations, piranha fishing, village visits, and shaman blessing ceremonies.
- Learn about the Amazon rainforest and discover the secrets of the jungle with our nature guides.
- Taste the flavors of the rainforest by sampling our regional and contemporary specialties while admiring stunning views of the Amazon.