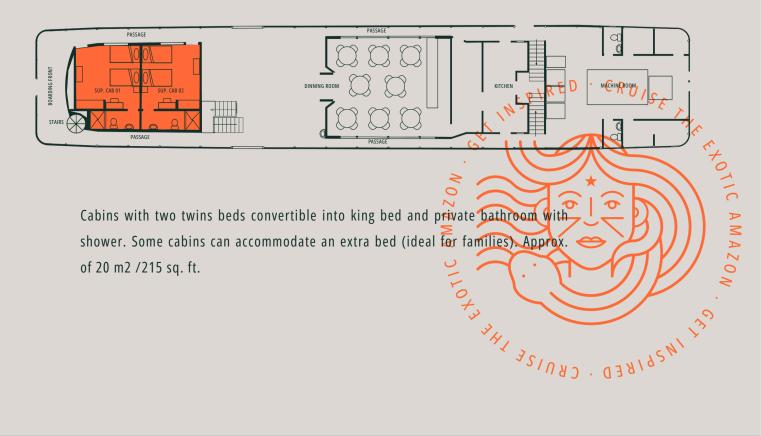

#### STANDARD CABIN (X8) | UPPER DECK

Cabins with two twin beds convertible into king bed, private bathroom with shower. Approx. 14 m2 /151 sq. ft.