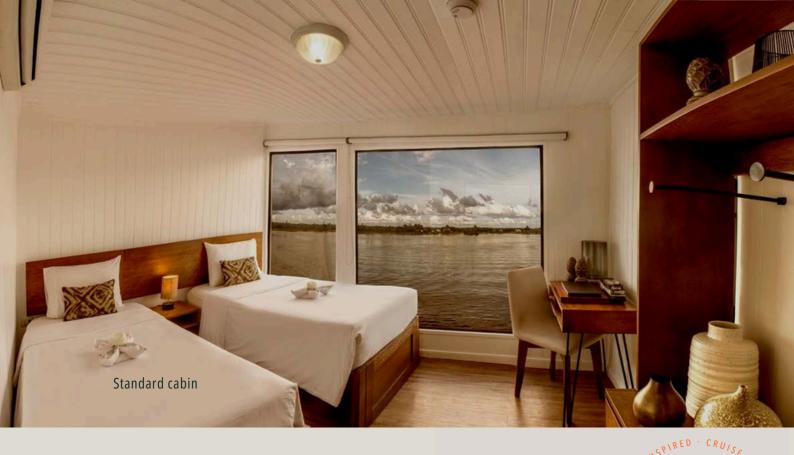

# Ideal cabins to admire the beauty of the jungle

La Perla's 14 cabins blend modern amenities and traditional Amazonian style, a level of comfort and convenience normally not found in such a remote place on planet Earth.

#### STANDARD CABIN (X8) | UPPER DECK

Cabins with two twin beds convertible into king bed, private bathroom with shower. Approx. 14 m2 /151 sq. ft.

Each cabin is equipped with a desk, wardrobe, chest of drawers, dresser, hairdryer, amenities basket, smoke detectors, 24-hour hot water, and air conditioning.