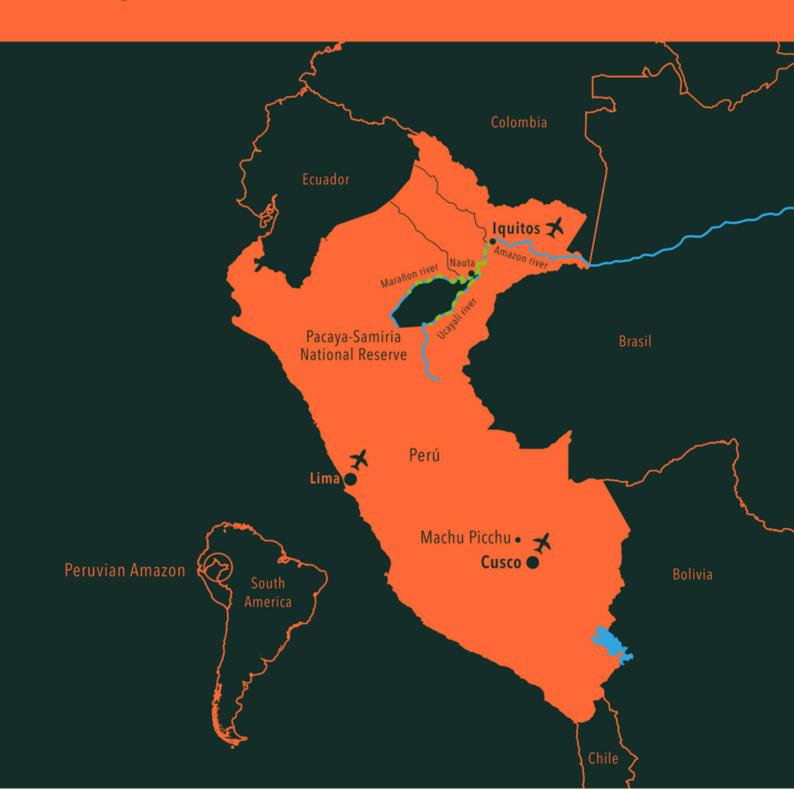

## A voyage into the heart of the rainforest

Navigable rivers

Peru's capital city

Cruise departure point: Nauta

Average temperature in Iquitos: 87°F (30.5°C)

#### LA PERLA ITINERARIES

3 nights cruise Sunday

3 nights cruise
Wednesday
6 nights cruise
Sunday