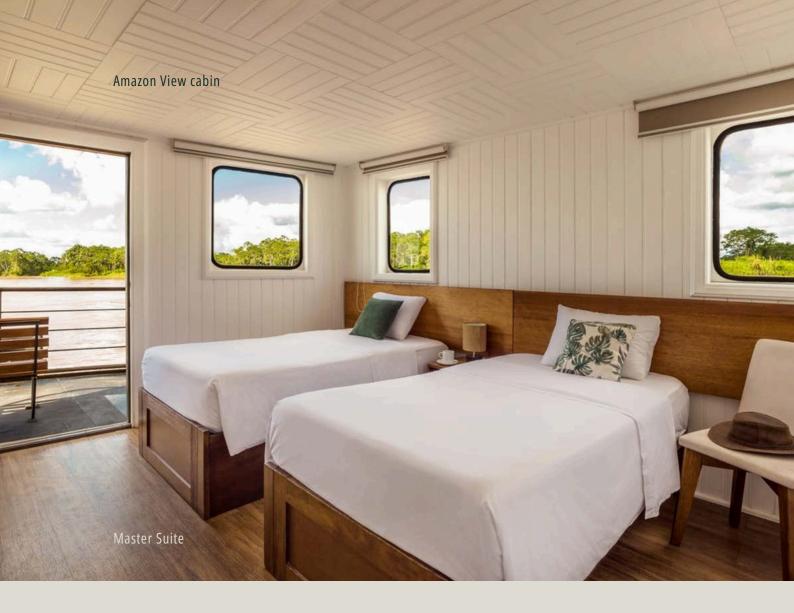

#### AMAZON VIEW CABIN (X2) | UPPER DECK

- 16m2 / 173 sq. ft. with one king bed, private bathroom with shower, and access to balcony.
- 10m2 / 107 sq. ft. with one double bed, private bathroom with shower, and access to balcony.