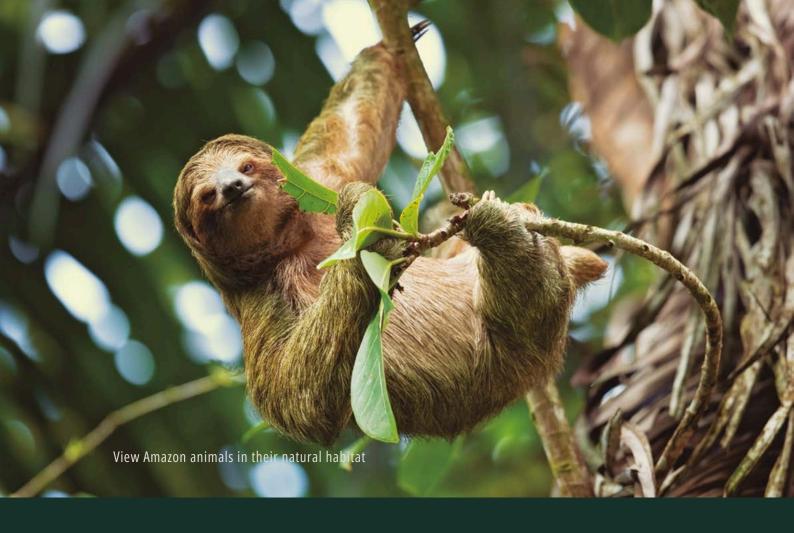

#### La Perla Cruise Highlights

- Two or three daily excursions into the Amazon jungle including speed-boat excursions and guided jungle walks.
- Discover the region's exotic wildlife through activities like bird-watching and observing pink river dolphins.
- Experience local culture via cooking demonstrations, piranha fishing, village visits, and shaman blessing ceremonies.
- Learn about the Amazon rainforest and discover the secrets of the jungle with our nature guides.
- Taste the flavors of the rainforest by sampling our regional and contemporary specialties while admiring stunning views of the Amazon.