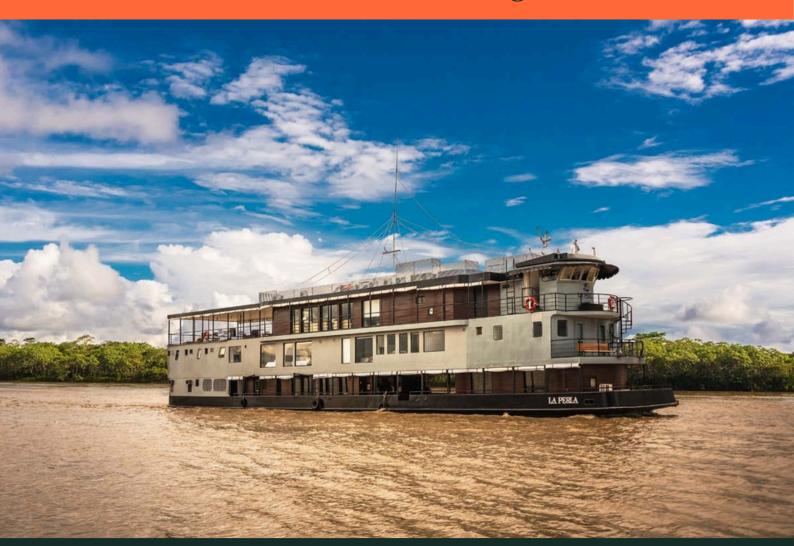

### LA PERLA

# Your magical adventure in the peruvian Amazon

Experience the world's largest river — and biggest rainforest — on a voyage of discovery aboard the riverboat La Perla. The adventure includes an amazing array of flora and fauna, encounters with Peru's indigenous peoples, and awesome outdoor activities.

#### Live infinite emotions aboard La Perla

Everything aboard the riverboat is designed for passengers to experience the everyday spectacle of the Amazon — from skiff excursions and jungle walks with our veteran guides to the wide windows, cool hammock area and observation deck on the ship.